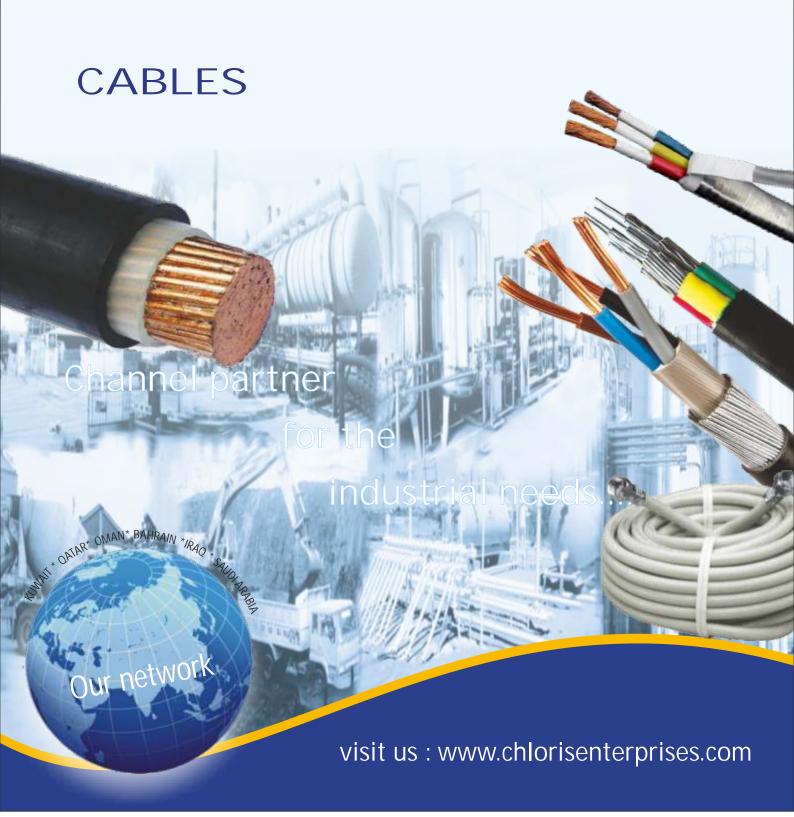

LT Power Cables: PVC and XLPE L. T. Power cables with copper/aluminium conductor for 1100V.

Control Cables: PVC and XLPE Control Cables (1100V upto 61 core x 1.5 sq. mm. and 2.5 sq. mm.).

Instrumentation Cables:Instrumentation cables per IS 5608, BS 5308 and IEC 189.

Flexible Wires and Cables: Read the catalogue or contact us for more information.

Submersible Cables:Submersible cables per IS8130:1984. Contact us for more information.

Data Cables: Data cables per IS 5608, BS 5308 and IEC 189

Building Automation Cables: Contact us for more information.

Industrial Automation Cables: Contact us for more information.

House Wiring Cables:House wiring cables that have the approval of ISI, FIA and TAC.

Co-Axial Cables: Cables for data transmission applications such as LAN and TV network.

A-4, Roy Apartment, Opp. Intl Air Cargo Complex, Sahar Andheri (East), Mumbai 400 099, INDIA

Tel:+91 22 28257119, Fax:+91 22 26817315, Email: sales@chlorisenterprises.com