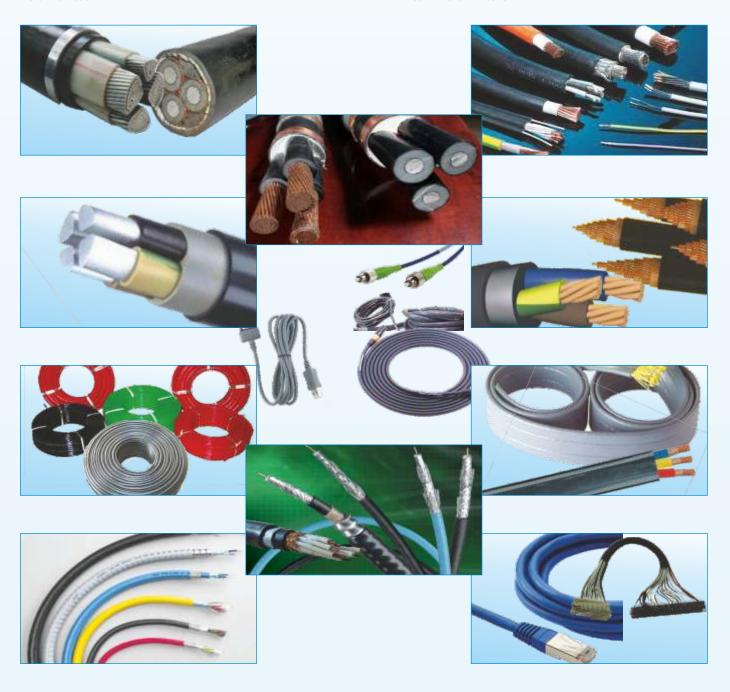

LT Power Cables: PVC and XLPE L. T. Power cables with copper/aluminium conductor for 1100V.

Control Cables: PVC and XLPE Control Cables (1100V upto 61 core x 1.5 sq. mm. and 2.5 sq. mm.).

Instrumentation Cables:Instrumentation cables per IS 5608, BS 5308 and IEC 189.

Flexible Wires and Cables: Read the catalogue or contact us for more information.

Submersible Cables:Submersible cables per IS8130:1984. Contact us for more information.

Data Cables: Data cables per IS 5608, BS 5308 and IEC 189

Building Automation Cables: Contact us for more information.

Industrial Automation Cables: Contact us for more information.

House Wiring Cables:House wiring cables that have the approval of ISI, FIA and TAC.

Co-Axial Cables: Cables for data transmission applications such as LAN and TV network.

A-4, Roy Apartment, Opp. Intl Air Cargo Complex, Sahar Andheri (East), Mumbai 400 099, INDIA

Tel:+91 22 28257119, Fax:+91 22 26817315, Email: sales@chlorisenterprises.com